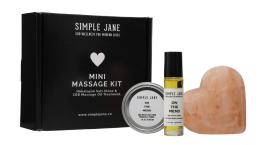

#### Mini Massage Kit

Wholesale Price: \$27.50

MSRP: \$55

Contains (1) oz On The Mend balm, (1) roller of On The Mend massage oil and (1) 6 oz heart-shaped Himalayan Salt Massage Stone.

Packaged in custom box