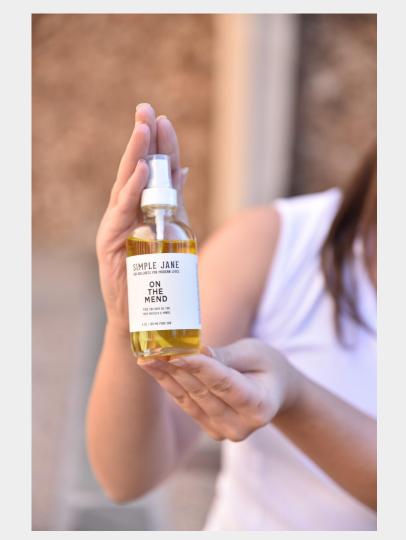

#### On The Mend CBD Massage Oil

Wholesale Price: \$27.50

MSRP: \$55

Contains 4 oz massage oil

Packaged in matte black container tube.

Ingredients: organic fractionated coconut oil, 100mg broad-spectrum hemp-derived CBD oil, proprietary blend of therapeutic-grade lavender, vetiver, peppermint, eucalyptus and spearmint essential oils.