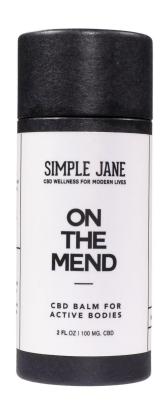

#### On The Mend Balm

Wholesale Price: \$22.50

MSRP: \$45

Contains 1 oz balm, 1 roller of massage oil and 1 6c

Packaged in matte black paper tube.

Ingredients: organic beeswax, organic Shea butter, organic cocoa butter, vitamin e, 100mg broad spectrul CBD oil, proprietary blend of therapeutic-grade lemongrass, lavender, eucalyptus, vetiver, peppermin and spearmint essential oils.