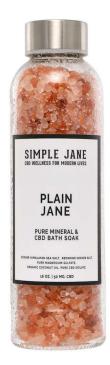

#### Plain Jane Himalayan Salt Soak

Wholesale Price: \$20.00

MSRP: \$40

Contains 16 oz (by weight)

Packaged in glass container

Ingredients: Himalayan sea salt, Redmond kosher salt, pure magnesium sulfate, organic coconut oil, 50mg pure CBD