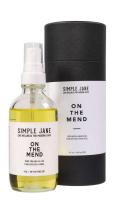

#### On The Mend CBD Massage Oil

Wholesale Price: \$27.50

MSRP: \$55

Contains 4 oz massage oil

Packaged in matte black container tube.

Ingredients: organic fractionated coconut oil, 100mg broad-spectrum hemp-derived CBD oil, proprietary blend of therapeutic-grade lavender, vetiver, peppermint, eucalyptus and spearmint essential oils.