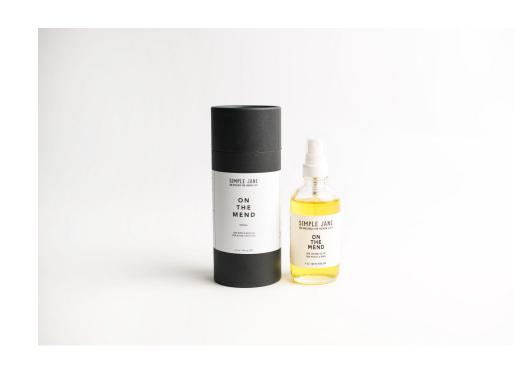

#### On The Mend - Spa & Body Wellness

Our leading Spa formula made with our proprietary blend of essential oils with lemongrass, eucalyptus,peppermint, spearmint, lavender and vetiver for an uplifting and invigorating sensory experience, and soothing, triple-tested CBD you can trust..

#### On The Mend CBD Massage Oil

Wholesale Price: \$27.50

MSRP: \$55

Contains 4 oz massage oil

Packaged in matte black container tube.

Ingredients: organic fractionated coconut oil, 100mg broad-spectrum hemp-derived CBD oil, proprietary blend of therapeutic-grade lavender, vetiver, peppermint, eucalyptus and spearmint essential oils.