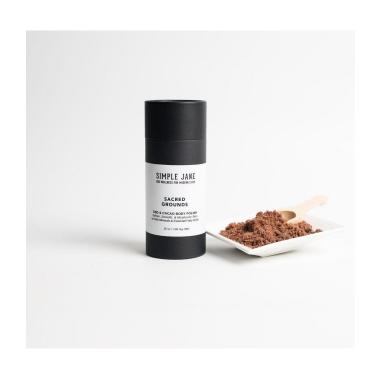

#### Sacred Grounds Scrub

Wholesale Price: \$25

MSRP: \$50

Contains 16 oz (by weight) of scrub

Packaged in matte black container tube.

Ingredients: unrefined Redmond kosher mineral salt, organic cacao powder, Tahitian vanilla, 100mg CBD, orange essential oils, organic coconut oil.