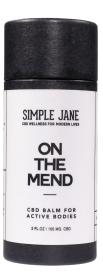

#### On The Mend Balm

Wholesale Price: \$22.50

MSRP: \$45

Contains 1 oz balm, 1 roller of massage oil and 1 6c

Packaged in matte black paper tube.

Ingredients: organic beeswax, organic Shea butter, organic cocoa butter, vitamin e, 100mg broad spectrul CBD oil, proprietary blend of therapeutic-grade lemongrass, lavender, eucalyptus, vetiver, peppermin and spearmint essential oils.