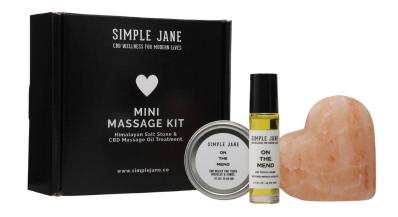

#### Mini Massage Kit

Wholesale Price: \$27.50

MSRP: \$55

Contains (1) oz On The Mend balm, (1) roller of On The Mend massage oil and (1) 6 oz heart-shaped Himalayan Salt Massage Stone.

Packaged in custom box