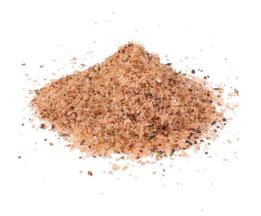

#### On The Mend Scrub

Wholesale Price: \$22.50

MSRP: \$45

Contains 16 oz (by weight)

Packaged in matte black container tube.

Ingredients: unrefined Redmond kosher mineral salt, 100mg CBD, organic lavender, organic peppermint, lemongrass, vetiver, eucalyptus, spearmint essential oils, organic coconut oil.