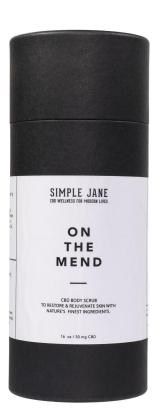

#### On The Mend CBD Massage Oil

Wholesale Price: \$27.50

MSRP: \$55

Contains 4 oz massage oil

Packaged in matte black container tube.

Ingredients: organic fractionated coconut oil, 100mg broad-spectrum hemp-derived CBD oil, proprietary blend of therapeutic-grade lavender, vetiver, peppermint, eucalyptus and spearmint essential oils.

#### On The Mend Balm

Wholesale Price: \$22.50

MSRP: \$45

Contains 1 oz balm, 1 roller of massage oil and 1 6c

Packaged in matte black paper tube.

Ingredients: organic beeswax, organic Shea butter, organic cocoa butter, vitamin e, 100mg broad spectrul CBD oil, proprietary blend of therapeutic-grade lemongrass, lavender, eucalyptus, vetiver, peppermin and spearmint essential oils.