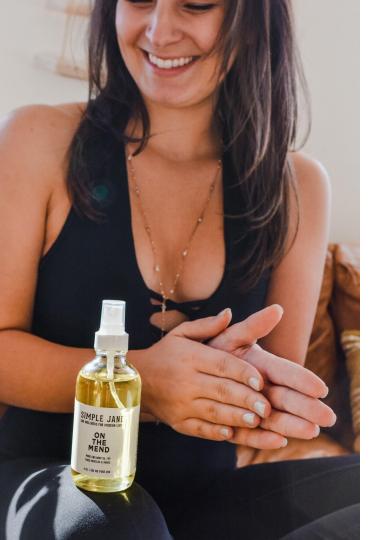

#### On The Mend - Spa & Body Wellness

Our leading Spa formula made with our proprietary blend of essential oils with lemongrass, eucalyptus,peppermint, spearmint, lavender and vetiver for an uplifting and invigorating sensory experience, and soothing, triple-tested CBD you can trust..

#### On The Mend CBD Massage Oil

Wholesale Price: \$27.50

MSRP: \$55

Contains 4 oz massage oil

Packaged in matte black container tube.

Ingredients: organic fractionated coconut oil, 100mg broad-spectrum hemp-derived CBD oil, proprietary blend of therapeutic-grade lavender, vetiver, peppermint, eucalyptus and spearmint essential oils.